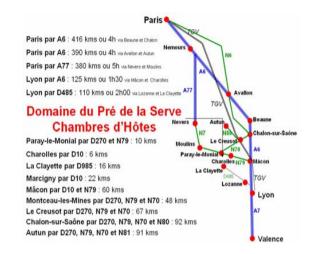

# «...Staying at our place is just like being at home... »

Friendliness and kindness for a resting atmosphere during your stop-and-go when travelling from Paris, or from France's neighbouring countries towards your summer or winter vacation resorts.

Being at the same time native from Burgundy and also rich of a large professionnal internationnal culture, give us ability to help you out efficiently during your stayings in Sout Burgundy.

For you local needs for additionnal housing capacity when organizing family gathering or professionnal seminars in the area.