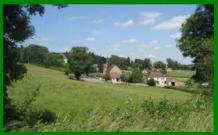

The Domain « Le Pré de la Serve » embedded in its green frame in the hamlett « le Bourg » in the village of Lugny-les-Charolles below the Castle and the church build in village from the parish benefit of Castle.