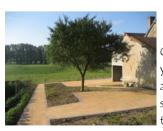

# Dinner Room, The Terrace and the Garden.

You can have your breakfast dowstairs in a dedicated rom full with old piece of furniture recreating the bakery atmosphere, that was previously the calling and aim of the place.

An outside terrace is also available for a morning breakfast in the heart of a blue shining and sunny morning in the midst of a refreshing frame of greenery.

Our garden gives shelter for your car and belongings and also direct contact with the surrounding grass fields close to the small river «Arconce ».